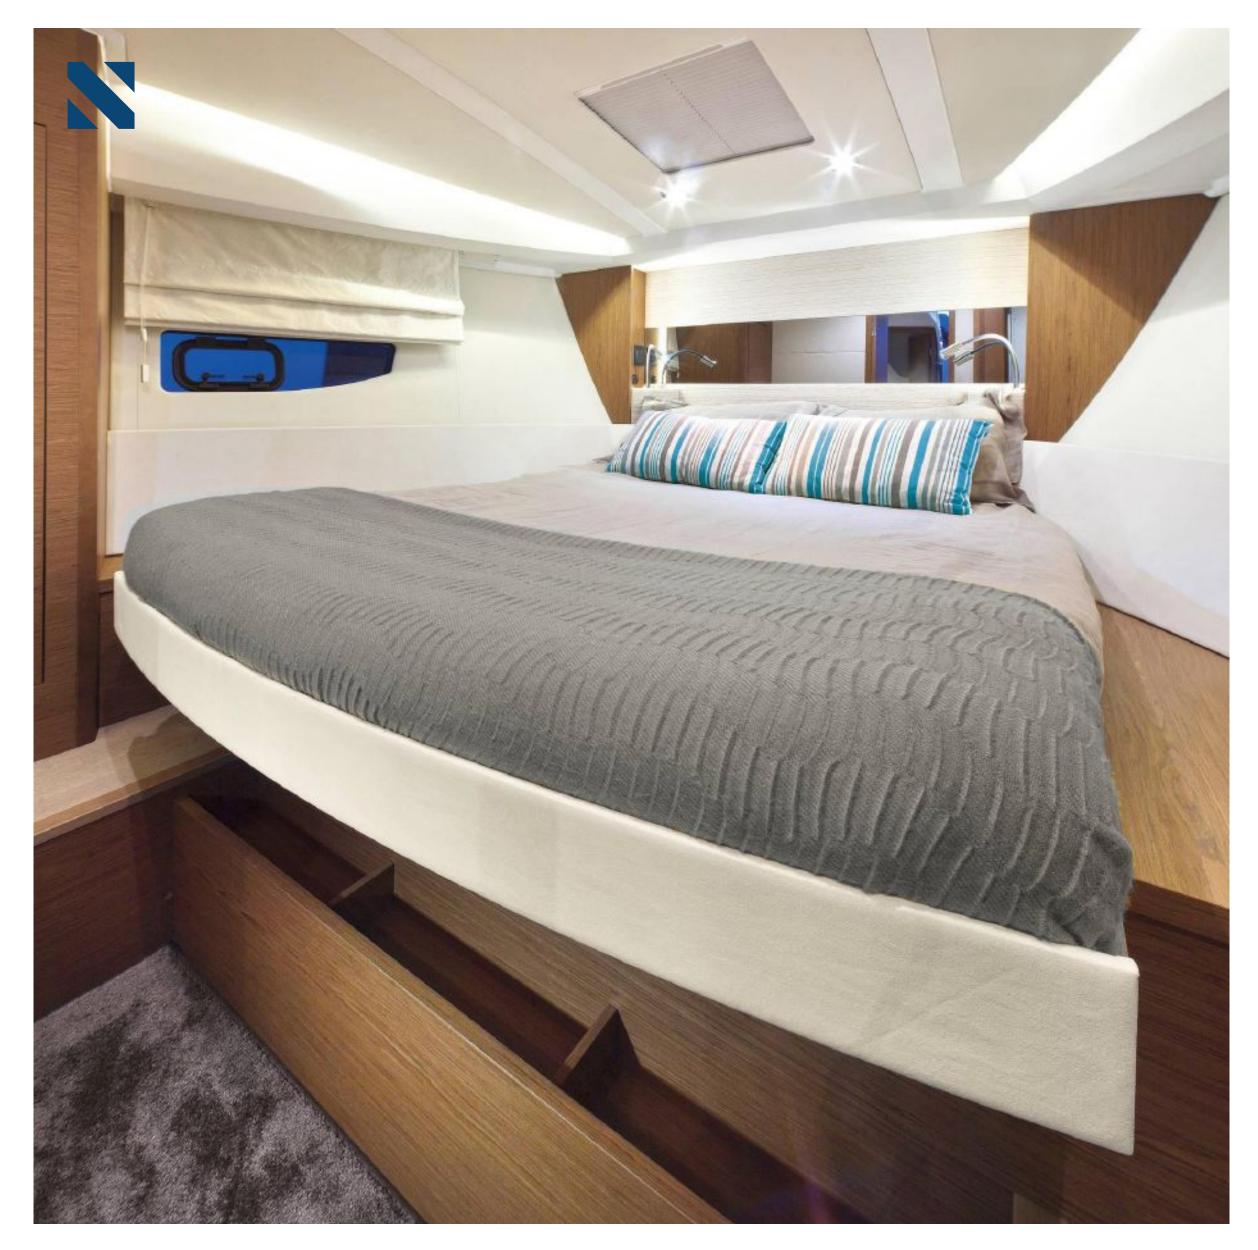

CRUISING AREA(S) FLAG

West Mediterranean Portuguese

MAX SPEED CRUISING SPEED FUEL CONSUMPTION

30 knots 25 knots 90 l /hour

CABINS TYPE OF CABINS BERTHS SHOWER/WC

**CREW** 

2 1 x Double 6

1 x Twin