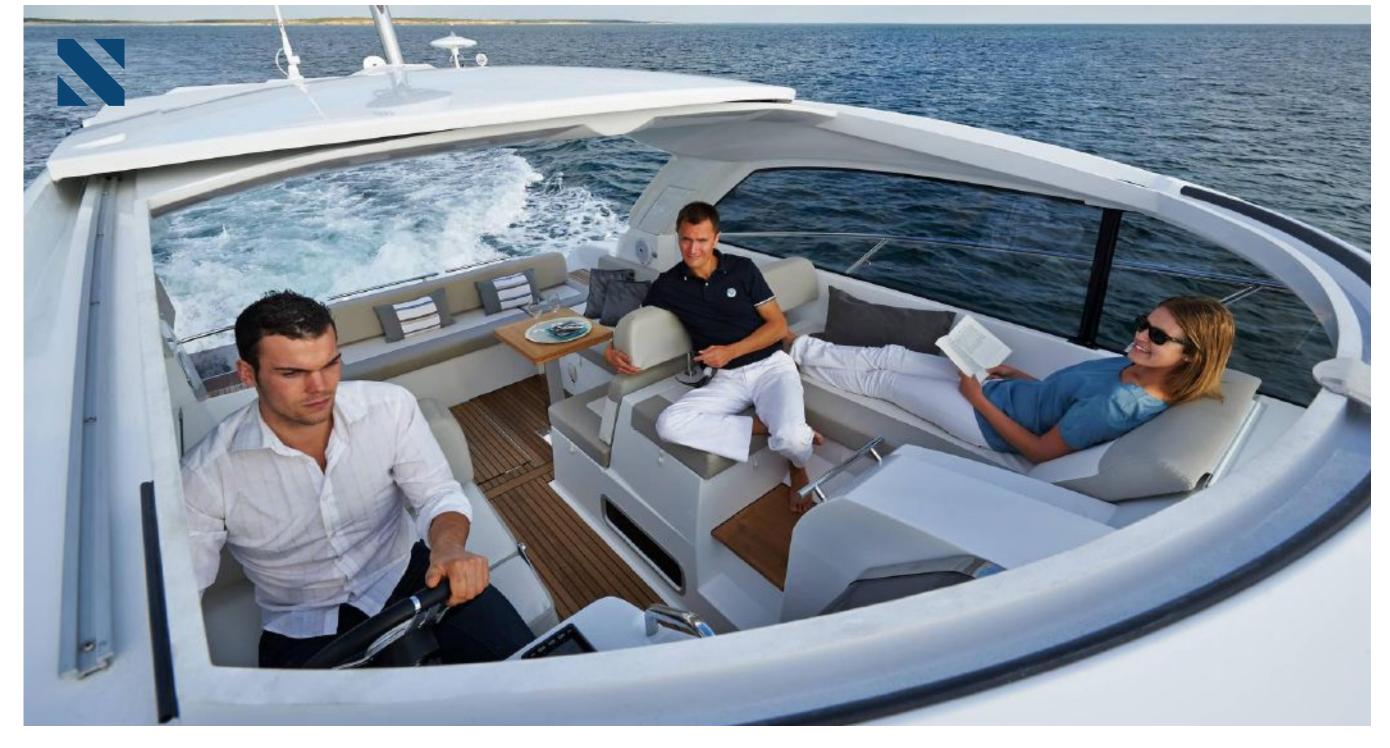

**JEANNEAU LEADER 40** 





## STELLAR LEADER 40



YEAR BUILT BUILDER
2019 Jeanneau

CHARTER TYPE LENGTH

**Bareboat charter 12.33 m** 40.4 ft.

**ENGINE** FUEL

Volvo D6 - 360HP Diesel

FUEL CAPACITY WATER CAPACITY

724 I 250 I

CRUISING AREA(S) FLAG

West Mediterranean Portuguese

MAX SPEED CRUISING SPEED FUEL CONSUMPTION

30 knots 25 knots 90 l /hour

CABINS TYPE OF CABINS BERTHS SHOWER/WC

**CREW** 

2 1 x Double 6

1 x Twin



GUESTS

10 2



## **STELLAR FEATURES**



Fridge



Kitchen



**Toilet** 



**Shower** 



Snorkeling Gear



Sunbeds



Sound System



A/C



**Binoculars** 













**EXTERIOR DESIGN** 

























## THE MOST STELLAR ADVENTURE IN TROIA AWAITS

HOPONBOARD AND BE AMAZED





WWW.STELLAREXPERIENCE.PT