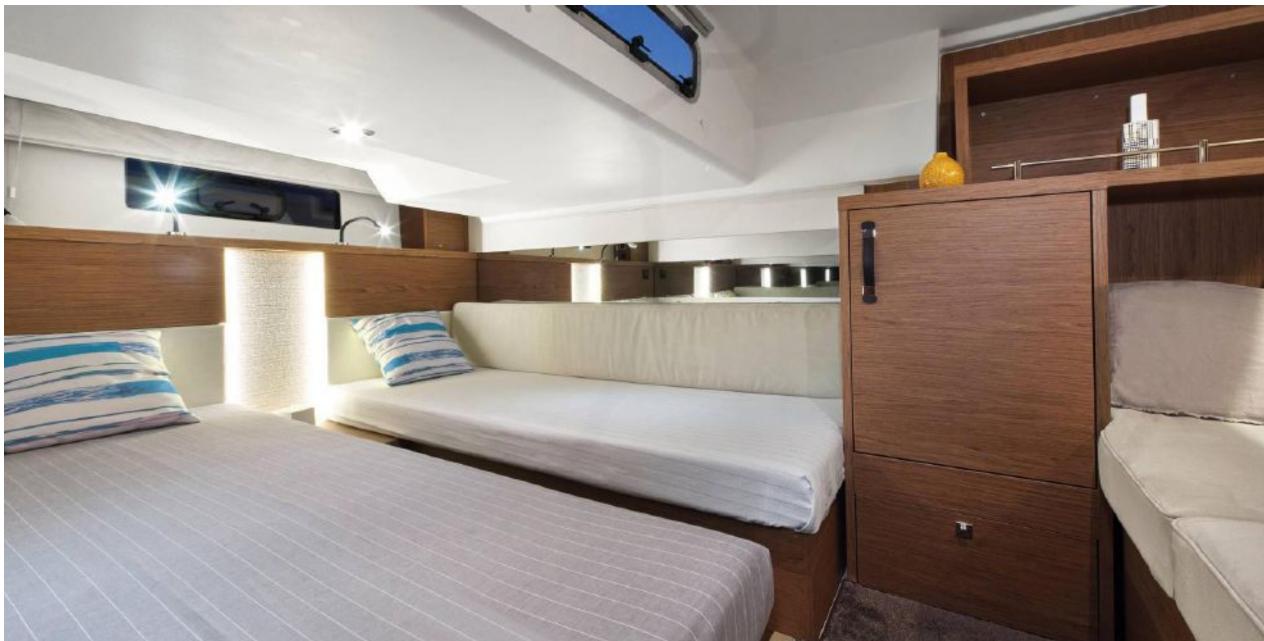

CRUISING AREA(S) FLAG

West Mediterranean Portuguese

MAX SPEED CRUISING SPEED FUEL CONSUMPTION

30 knots 25 knots 90 l /hour

CABINS TYPE OF CABINS BERTHS SHOWER/WC

**CREW** 

2 1 x Double 6

1 x Twin