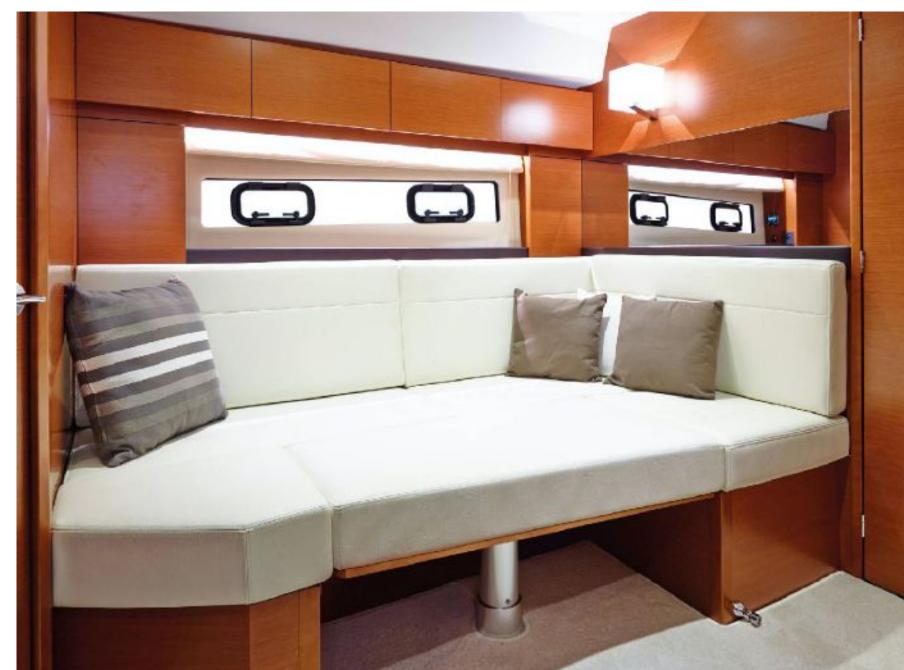

## STELLAR LEADER 40

YEAR BUILT BUILDER
2019 Jeanneau

CHARTER TYPE LENGTH

**Bareboat charter 12.33 m** 40.4 ft.

**ENGINE** FUEL

Volvo D6 - 360HP Diesel

FUEL CAPACITY WATER CAPACITY

724 I 250 I

CRUISING AREA(S) FLAG

West Mediterranean Portuguese

MAX SPEED CRUISING SPEED FUEL CONSUMPTION

30 knots 25 knots 90 l /hour

CABINS TYPE OF CABINS BERTHS SHOWER/WC

**CREW** 

2 1 x Double 6

1 x Twin