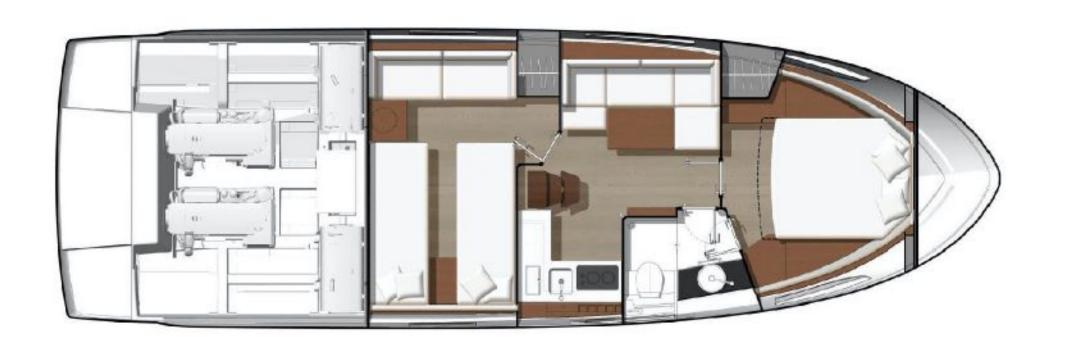

## STELLAR LEADER 40

YEAR BUILT BUILDER
2019 Jeanneau

CHARTER TYPE LENGTH

**Bareboat charter 12.33 m** 40.4 ft.

**ENGINE** FUEL

Volvo D6 - 360HP Diesel

FUEL CAPACITY WATER CAPACITY

724 I 250 I

CRUISING AREA(S) FLAG

West Mediterranean Portuguese

MAX SPEED CRUISING SPEED FUEL CONSUMPTION

30 knots 25 knots 90 l /hour

CABINS TYPE OF CABINS BERTHS SHOWER/WC

**CREW** 

2 1 x Double 6

1 x Twin