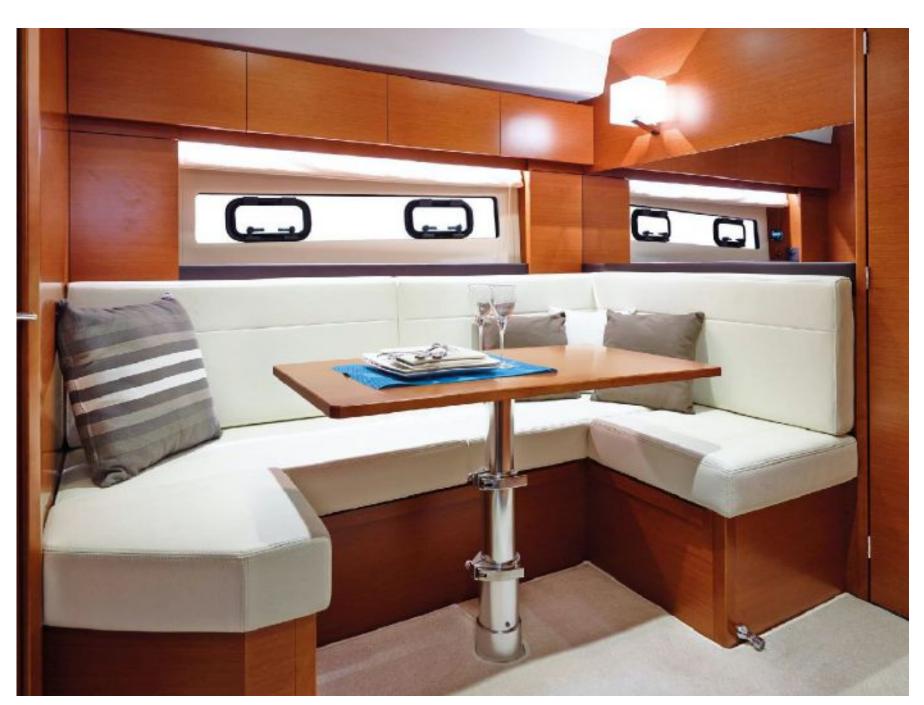

## STELLAR LEADER 40

YEAR BUILT BUILDER
2019 Jeanneau

CHARTER TYPE LENGTH

**Bareboat charter 12.33 m** 40.4 ft.

**ENGINE** FUEL

Volvo D6 - 360HP Diesel

FUEL CAPACITY WATER CAPACITY

724 I 250 I

## **STELLAR FEATURES**

Fridge

Kitchen

**Toilet** 

**Shower** 

Snorkeling Gear

Sunbeds

Sound System

A/C

**Binoculars** 

**EXTERIOR DESIGN** 