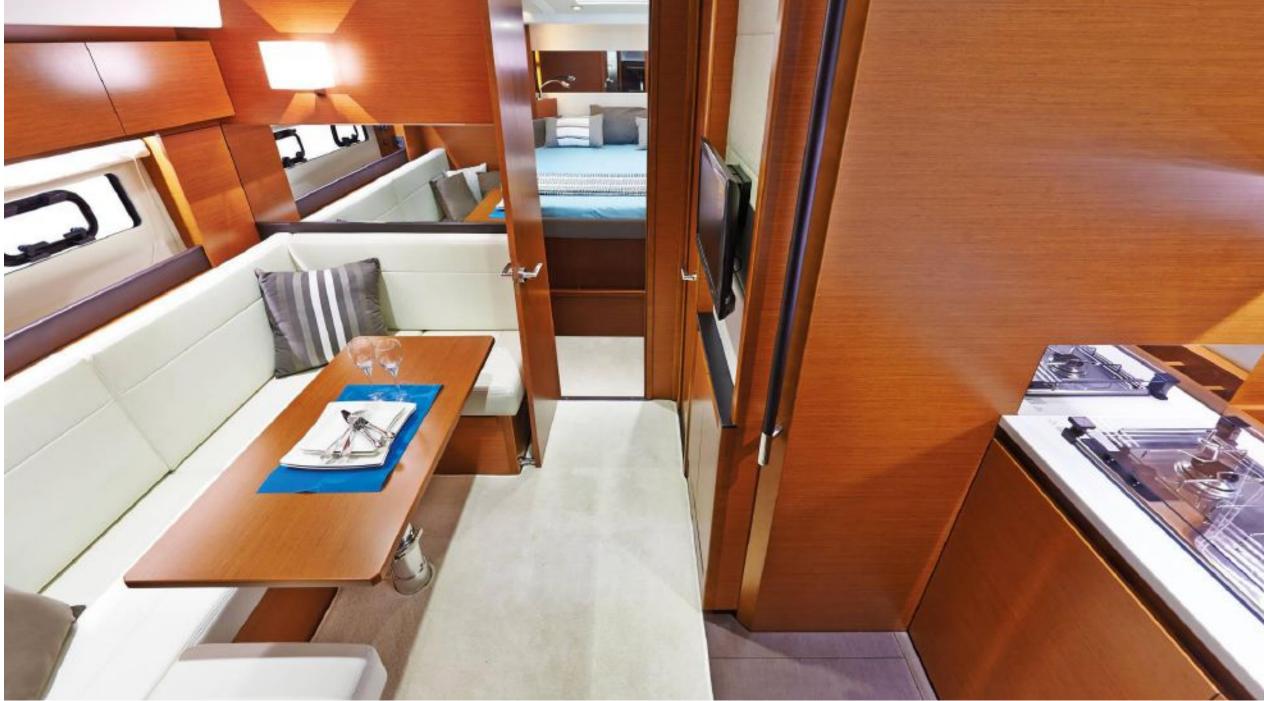

## STELLAR LEADER 40

YEAR BUILT BUILDER
2019 Jeanneau

CHARTER TYPE LENGTH

**Bareboat charter 12.33 m** 40.4 ft.

**ENGINE** FUEL

Volvo D6 - 360HP Diesel

FUEL CAPACITY WATER CAPACITY

724 I 250 I

## **STELLAR FEATURES**

Fridge

Kitchen

**Toilet** 

**Shower** 

Snorkeling Gear

Sunbeds

Sound System