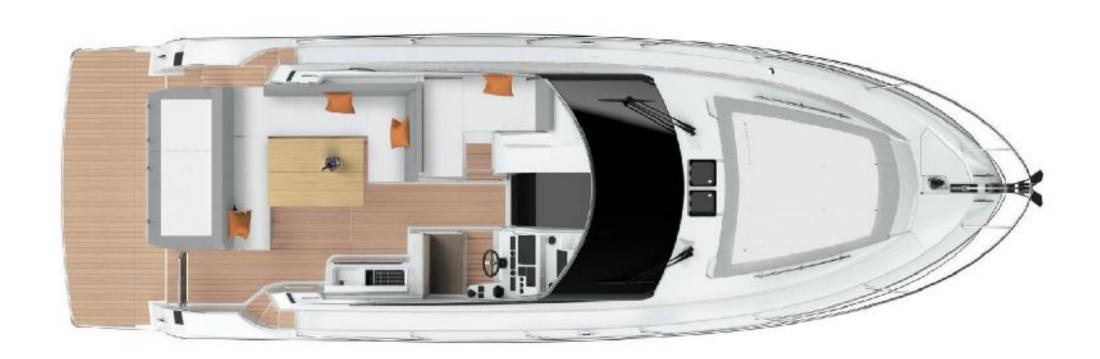

## STELLAR LEADER 40

YEAR BUILT BUILDER
2019 Jeanneau

CHARTER TYPE LENGTH

**Bareboat charter 12.33 m** 40.4 ft.

**ENGINE** FUEL

Volvo D6 - 360HP Diesel

FUEL CAPACITY WATER CAPACITY

724 I 250 I

CRUISING AREA(S) FLAG

West Mediterranean Portuguese

MAX SPEED CRUISING SPEED FUEL CONSUMPTION

30 knots 25 knots 90 l /hour

CABINS TYPE OF CABINS BERTHS SHOWER/WC

**CREW** 

2 1 x Double 6

1 x Twin

GUESTS

10 2