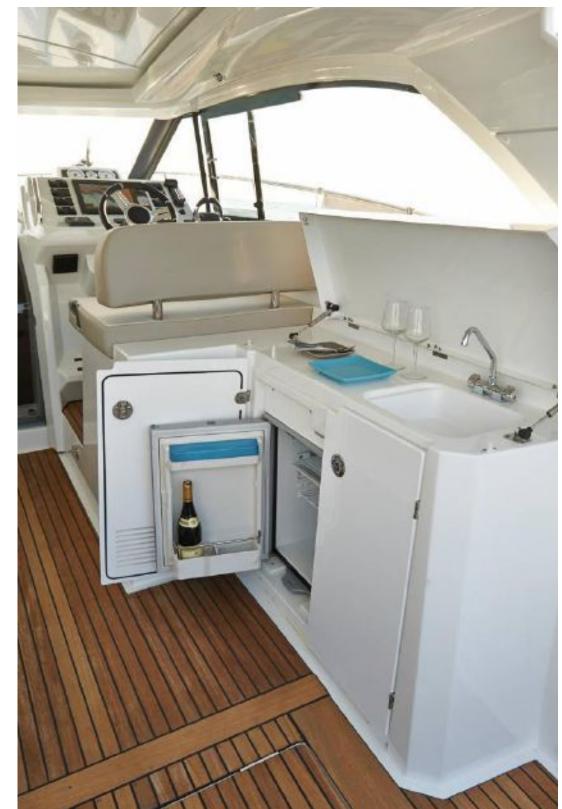

## **STELLAR FEATURES**

Fridge

Kitchen

**Toilet** 

**Shower** 

Snorkeling Gear

Sunbeds

Sound System