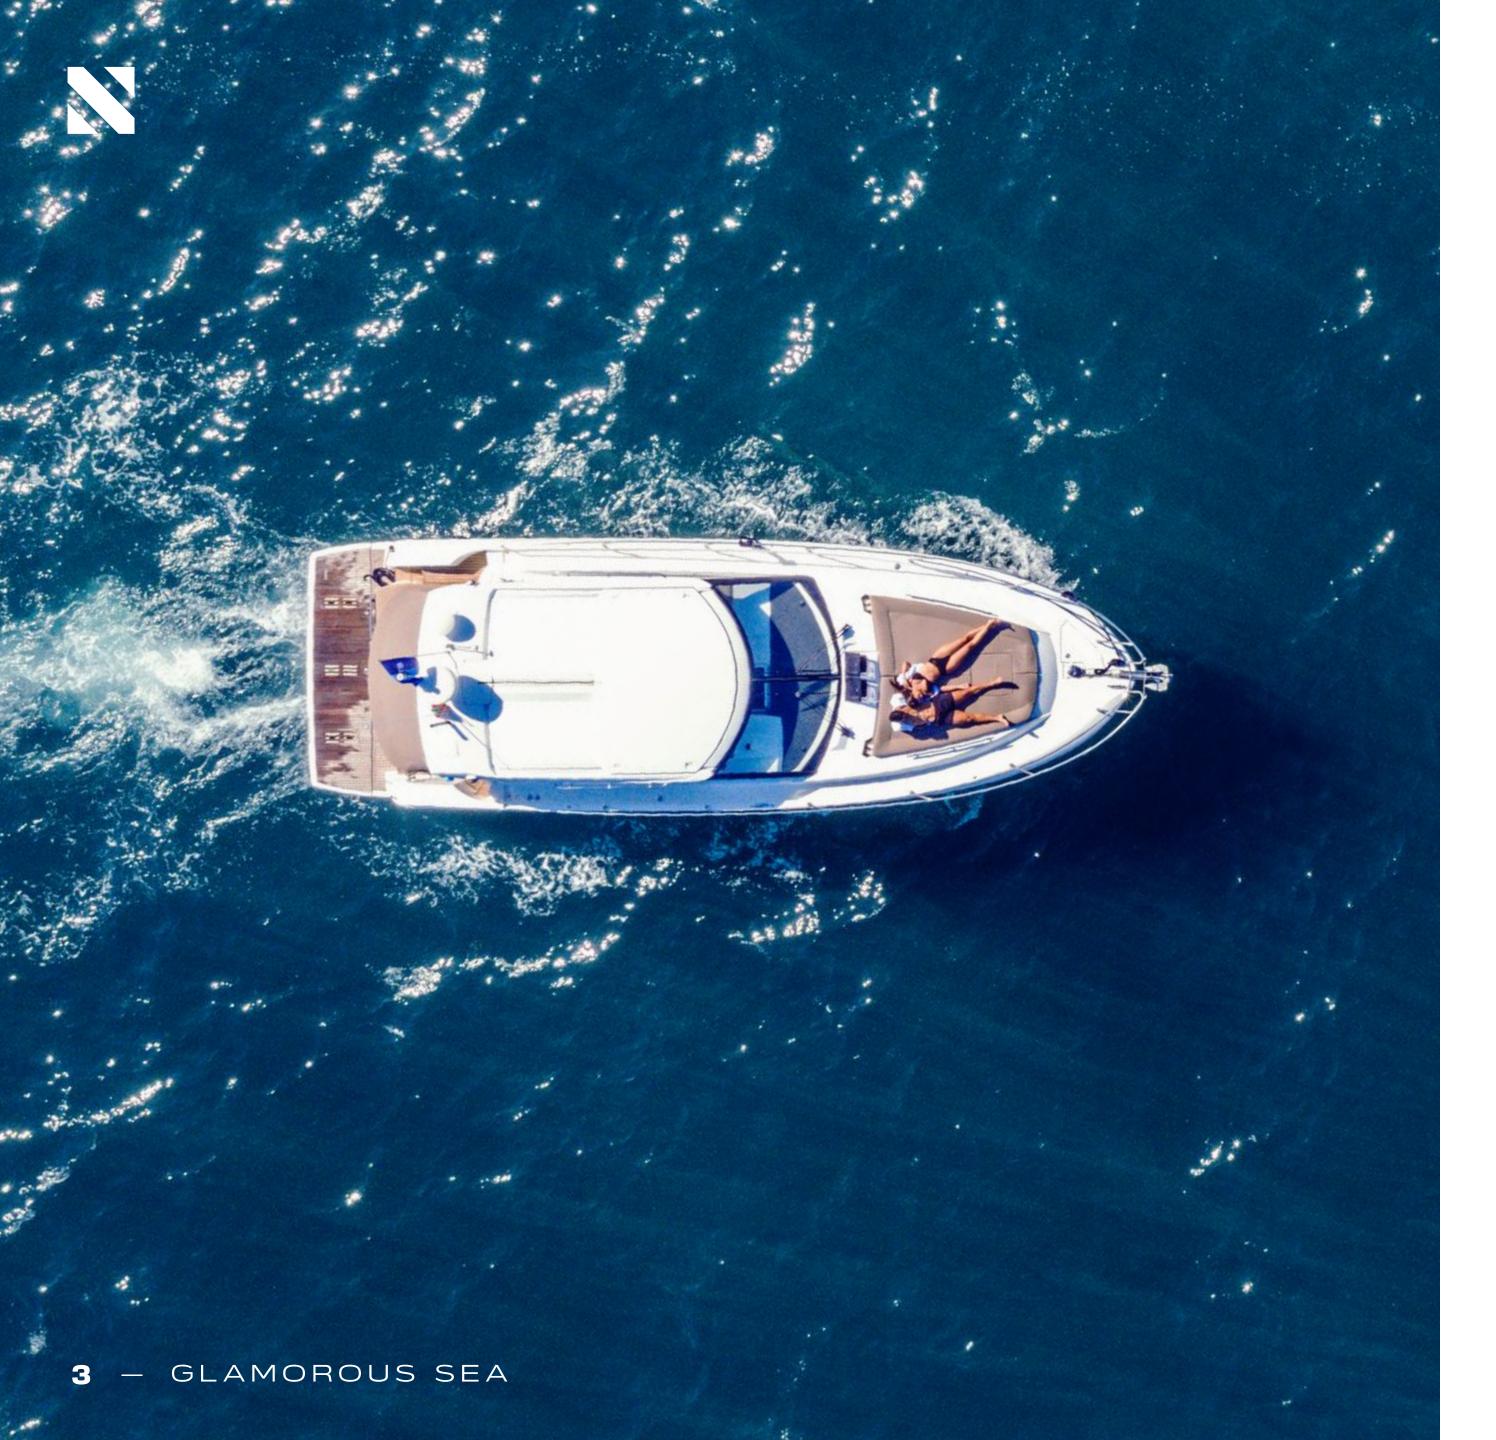

**JEANNEAU LEADER 40** 

## STELLAR LEADER 40

YEAR BUILT BUILDER
2019 Jeanneau

CHARTER TYPE LENGTH

**Bareboat charter 12.33 m** 40.4 ft.

**ENGINE** FUEL

Volvo D6 - 360HP Diesel

FUEL CAPACITY WATER CAPACITY

724 I 250 I

CRUISING AREA(S) FLAG

West Mediterranean Portuguese

MAX SPEED CRUISING SPEED FUEL CONSUMPTION

30 knots 25 knots 90 l /hour

CABINS TYPE OF CABINS BERTHS SHOWER/WC

**CREW** 

2 1 x Double 6

1 x Twin