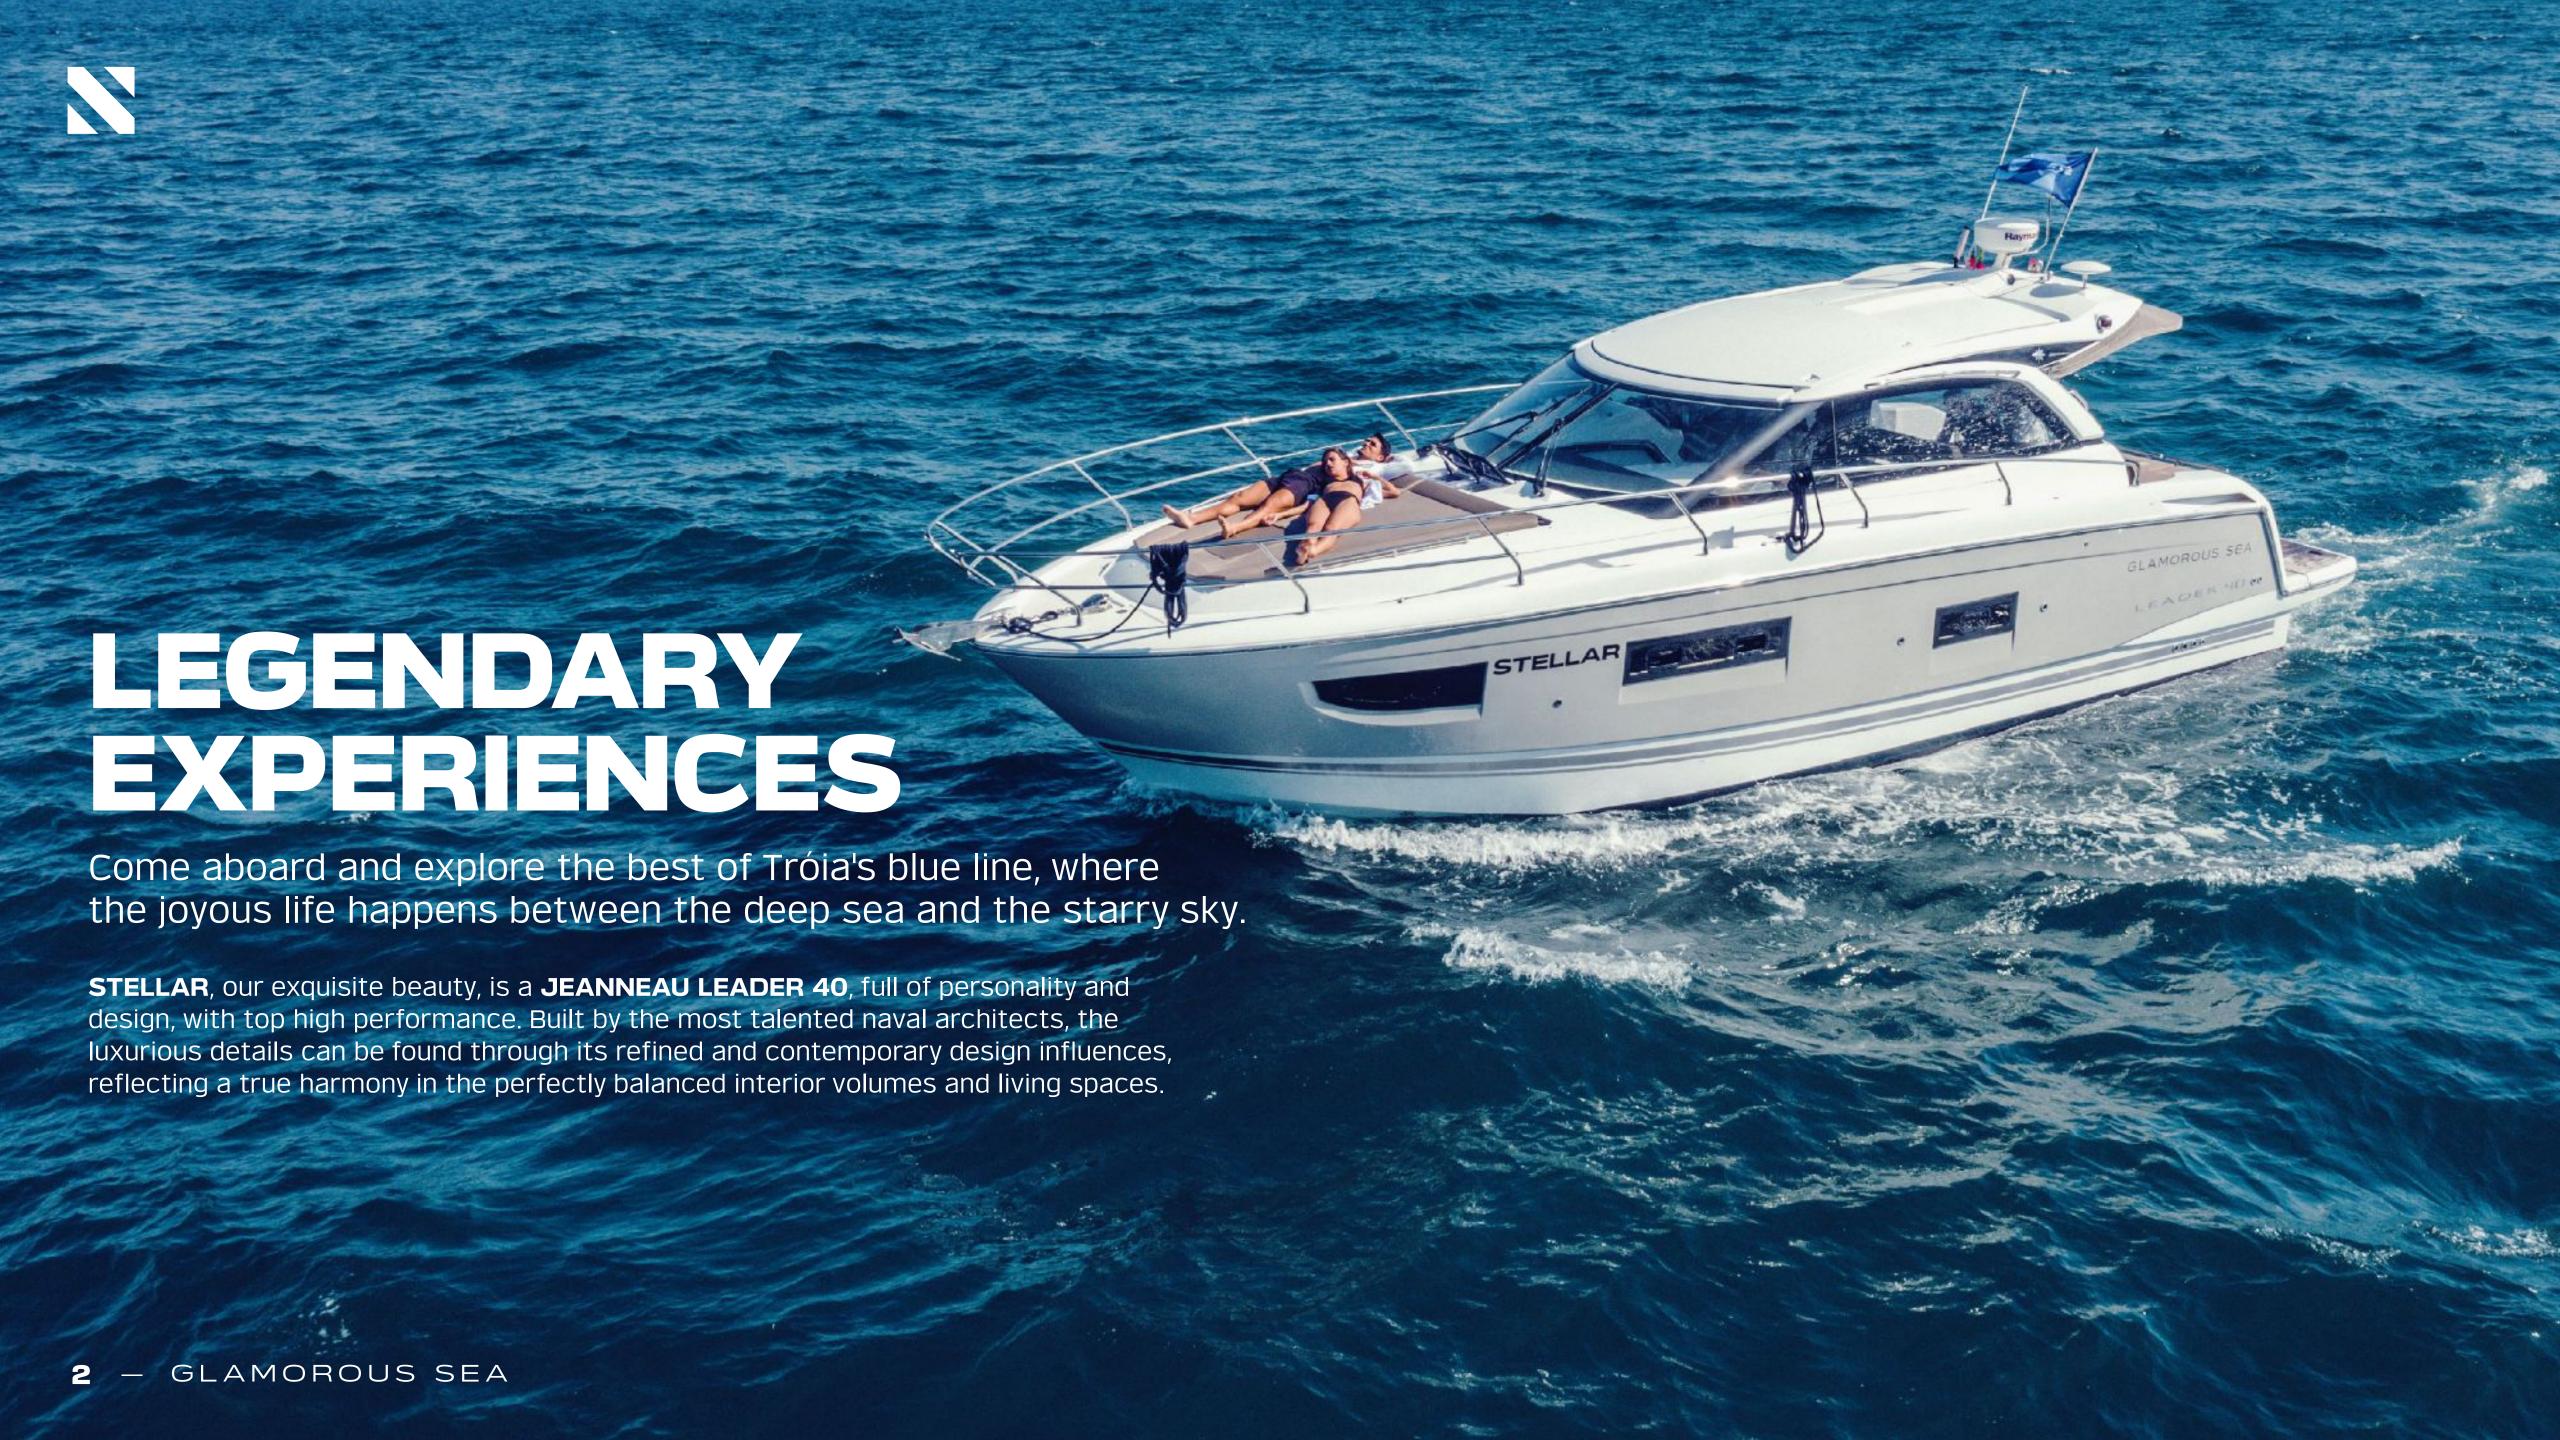

**JEANNEAU LEADER 40** 

## STELLAR LEADER 40

YEAR BUILT BUILDER
2019 Jeanneau

CHARTER TYPE LENGTH

**Bareboat charter 12.33 m** 40.4 ft.

**ENGINE** FUEL

Volvo D6 - 360HP Diesel

FUEL CAPACITY WATER CAPACITY

724 I 250 I

CRUISING AREA(S) FLAG

West Mediterranean Portuguese

MAX SPEED CRUISING SPEED FUEL CONSUMPTION

30 knots 25 knots 90 l /hour

CABINS TYPE OF CABINS BERTHS SHOWER/WC

**CREW** 

2 1 x Double 6

1 x Twin