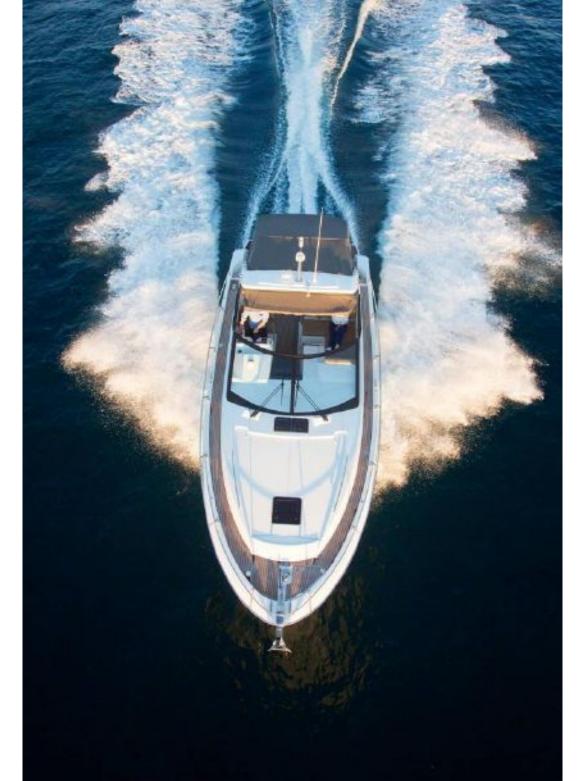

CRUISING AREA(S) FLAG

West Mediterranean Portuguese

MAX SPEED CRUISING SPEED FUEL CONSUMPTION

30 knots 25 knots 90 l /hour

CABINS TYPE OF CABINS BERTHS SHOWER/WC

**CREW** 

2 1 x Double 6

1 x Twin