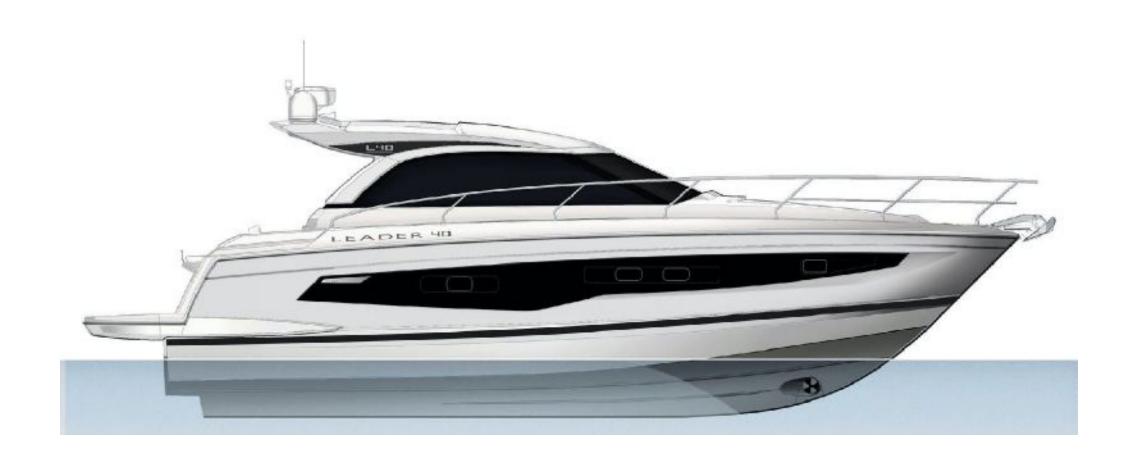

## STELLAR LEADER 40

YEAR BUILT BUILDER
2019 Jeanneau

CHARTER TYPE LENGTH

**Bareboat charter 12.33 m** 40.4 ft.

**ENGINE** FUEL

Volvo D6 - 360HP Diesel

FUEL CAPACITY WATER CAPACITY

724 I 250 I

A/C

**Binoculars** 

**EXTERIOR DESIGN** 